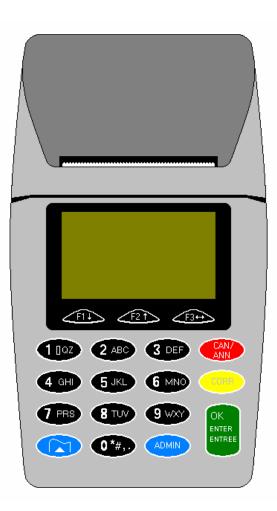

<br>out any of the customers personal information<br>(Name,CC#, etc) if they wish. Once received, forward<br>along with filled out STPR to Technical Support. | Instruct the merchant to press the "#" key – Now <b>Record The Application</b> from the receipt that printed <b>below:</b> |
|                                                                                                                                                                                                                                                                    | Application:                                                                                                               |

## :: <u>Notes For Tech Support</u> ::

## **INGENICIO ELITE 510**

## Ingenico Elite 510









## **INGENCIO ELITE 712**