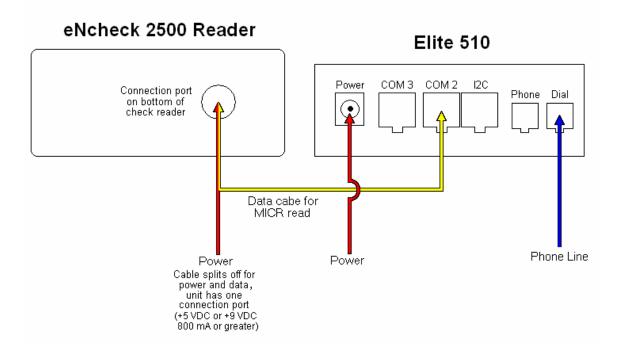

Let them know it is ok to black<br>out any of the customers personal information<br>(Name,CC#, etc) if they wish. Once received, forward<br>along with filled out STPR to Technical Support. | Instruct the merchant to press the "#" key – Now <b>Record The Application</b> from the receipt that printed <b>below:</b> |
|                                                                                                                                                                                                                                                                    | Application:                                                                                                               |

## :: <u>Notes For Tech Support</u> ::

## **INGENICIO ELITE 510**

## Ingenico Elite 510









## **INGENCIO ELITE 712**