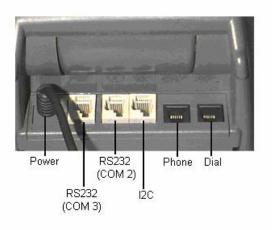

. Let them know it is ok to black<br>out any of the customers personal information<br>(Name,CC#, etc) if they wish. Once received, forward<br>along with filled out STPR to Technical Support. | Instruct the merchant to press the "#" key – Now <b>Record The Application</b> from the receipt that printed <b>below:</b> |
|                                                                                                                                                                                                                                                                    | Application:                                                                                                               |

## :: <u>Notes For Tech Support</u> ::

## **INGENICIO ELITE 510**

## Ingenico Elite 510









## **INGENCIO ELITE 712**