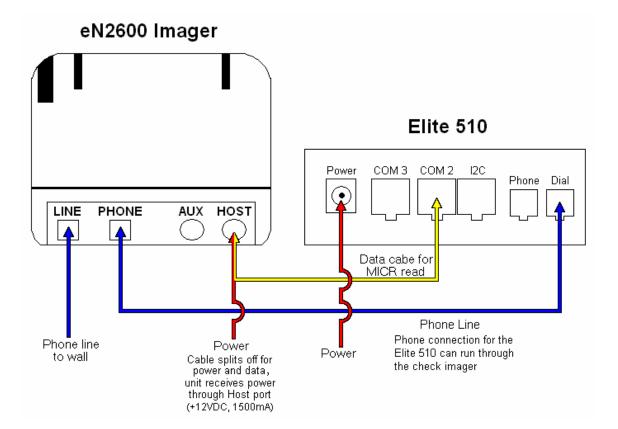

t them know it is ok to black<br>out any of the customers personal information<br>(Name,CC#, etc) if they wish. Once received, forward<br>along with filled out STPR to Technical Support. | Instruct the merchant to press the "#" key – Now <b>Record The Application</b> from the receipt that printed <b>below:</b> |
|                                                                                                                                                                                                                                                                    | Application:                                                                                                               |

## :: <u>Notes For Tech Support</u> ::

## **INGENICIO ELITE 510**

## Ingenico Elite 510









## **INGENCIO ELITE 712**