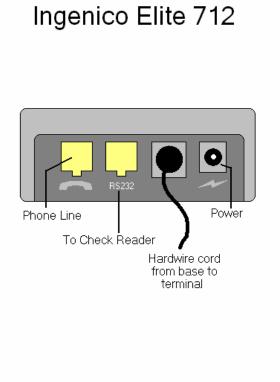

r>out any of the customers personal information<br>(Name,CC#, etc) if they wish. Once received, forward<br>along with filled out STPR to Technical Support. | Instruct the merchant to press the "#" key – Now <b>Record The Application</b> from the receipt that printed <b>below:</b> |
|                                                                                                                                                                                                                                                                    | Application:                                                                                                               |

## :: <u>Notes For Tech Support</u> ::

## **INGENICIO ELITE 510**

## Ingenico Elite 510









## **INGENCIO ELITE 712**