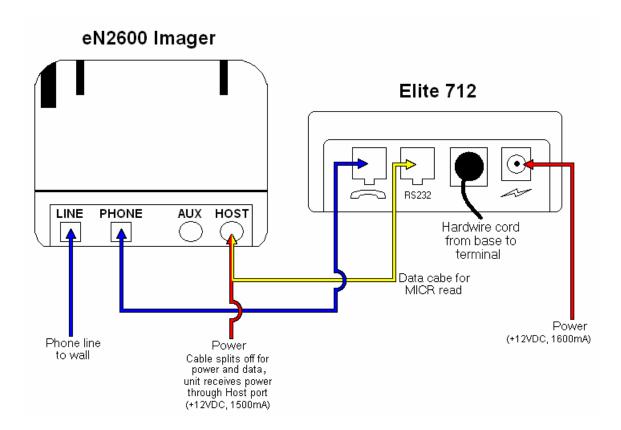

t any of the customers personal information<br>(Name,CC#, etc) if they wish. Once received, forward<br>along with filled out STPR to Technical Support. | Instruct the merchant to press the "#" key – Now <b>Record The Application</b> from the receipt that printed <b>below:</b> |
|                                                                                                                                                                                                                                                                    | Application:                                                                                                               |

## :: <u>Notes For Tech Support</u> ::

## **INGENICIO ELITE 510**

## Ingenico Elite 510









## **INGENCIO ELITE 712**