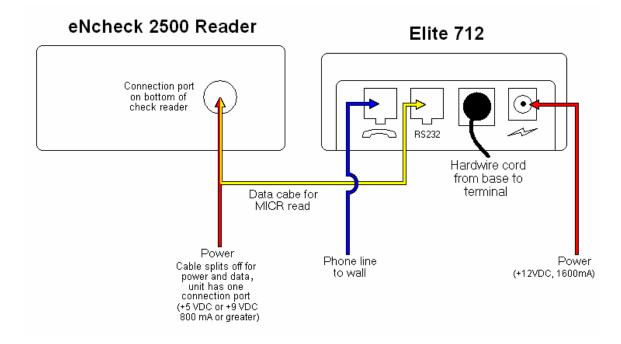

out any of the customers personal information<br>(Name,CC#, etc) if they wish. Once received, forward<br>along with filled out STPR to Technical Support. | Instruct the merchant to press the "#" key – Now <b>Record The Application</b> from the receipt that printed <b>below:</b> |
|                                                                                                                                                                                                                                                                    | Application:                                                                                                               |

## :: <u>Notes For Tech Support</u> ::

## **INGENICIO ELITE 510**

## Ingenico Elite 510









## **INGENCIO ELITE 712**