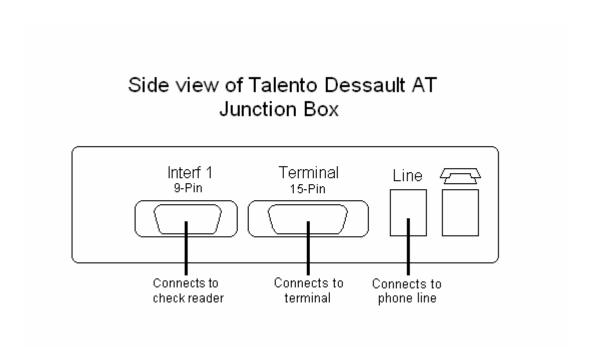

--------------------------|
| The merchant MUST fax us a copy of a COMPLETE Credit Card Receipt. Let them know it is ok to black out any of the customers personal information |                             |
| (Name, CC#, etc) if they wish. Once received, forwalong with filled out STPR to Technical Support.                                               | Application:                |

| :: | Notes For Tech Support :: |
|----|---------------------------|
|    |                           |
|    |                           |
|    |                           |
|    |                           |
|    |                           |
|    |                           |
|    |                           |
|    |                           |
|    |                           |

## **TALENTO DESAULT AT**