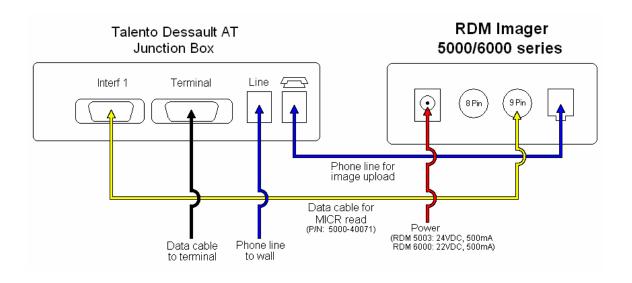

----------------------|
| The merchant MUST fax us a copy of a COMPLETE Credit Card Receipt. Let them know it is ok to black out any of the customers personal information |                             |
| (Name, CC#, etc) if they wish. Once received, forwalong with filled out STPR to Technical Support.                                               | Application:                |

| :: | Notes For Tech Support :: |
|----|---------------------------|
|    |                           |
|    |                           |
|    |                           |
|    |                           |
|    |                           |
|    |                           |
|    |                           |
|    |                           |
|    |                           |

## **TALENTO DESAULT AT**