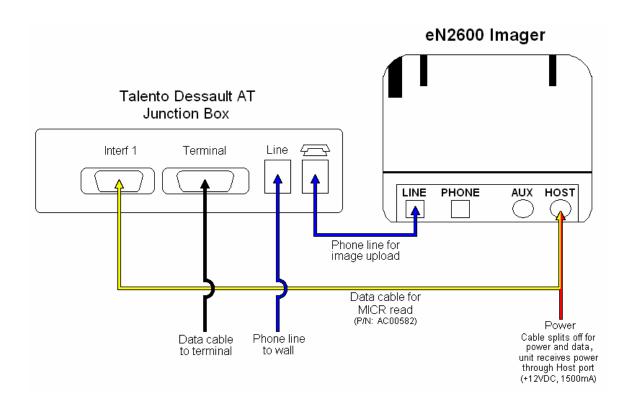

------------------------|
| The merchant MUST fax us a copy of a COMPLETE Credit Card Receipt. Let them know it is ok to black out any of the customers personal information |                             |
| (Name, CC#, etc) if they wish. Once received, forwalong with filled out STPR to Technical Support.                                               | Application:                |

| :: | Notes For Tech Support :: |
|----|---------------------------|
|    |                           |
|    |                           |
|    |                           |
|    |                           |
|    |                           |
|    |                           |
|    |                           |
|    |                           |
|    |                           |

## **TALENTO DESAULT AT**