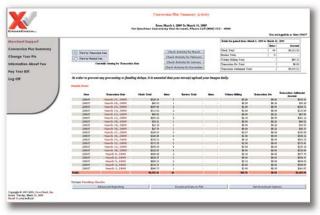

Use a PC and imager to process checks right from your desktop and eliminate trips to the bank.

Enhancements include Future Deposit for acceptance of multiple checks for a single transaction, COD and Stop Payment coverage. CrossCheck online web reporting provides 24/7 access to check status and activity.

Conversion of business checks and online reporting are exclusive CrossCheck features.

(800) 654-2365 www.cross-check.com partners@cross-check.com

Please see service agreement for complete program details. Loaner equipment must be returned if service is cancelled or terminated.